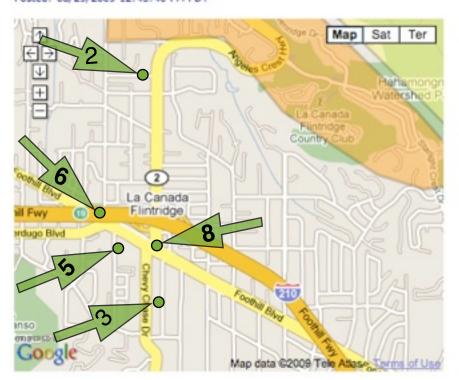

- La Cañada 2 next childhood home for 2 years as best I can remember along Angeles Crest Hwy = Hwy 2
- La Cañada 3 final family home for 30 years from where we saw flames along the crest of foothills during the major fire in the 1940s
- La Cañada 5 La Cañada
  Junior High School
- La Cañada 6 La Cañada Elementary School: wiped out by the new 210 freeway
- La Cañada 8 Latest runaway truck crash: history repeats itself